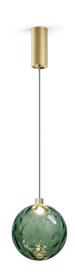

Pendant lighting fixture for interiors, with direct and indirect light emission. Turned brass wiring support.

Diffuser in blown glass with green forest colour.

Turned aluminium closing disk in champagne polyacrylic paint.

3m (118,1") long Pendant and