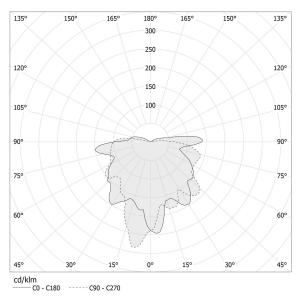

| 120V AC             |
| FREQUENCY                | 60Hz                |
| ELECTRICAL CONFIGURATION | 120V ON-OFF         |
| DRIVER                   | integrated included |
| DELIVERED LUMEN OUTPUT   | 167lm               |
| WEIGHT                   | 2,62 lbs            |
| PROTECTION DEGREE        | IP20                |
| COLOUR TOLLERANCES       | SDCM 3              |
| PACKING DIMENSIONS       | 0,0 x 0,0 x 0,0 in  |
|                          |                     |



Pendant lighting fixture for interiors, with direct and indirect light emission. Turned brass wiring support.

Diffuser in blown glass with green forest colour.

Turned aluminium closing disk in champagne polyacrylic paint.

3m (118,1") long Pendant and





### Technical drawing



# Polar diagram