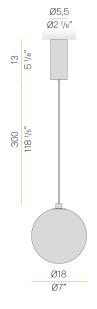

|
| POWER SUPPLY             | 120V AC             |
| FREQUENCY                | 60Hz                |
| ELECTRICAL CONFIGURATION | 120V ON-OFF         |
| DRIVER                   | integrated included |
| DELIVERED LUMEN OUTPUT   | 167lm               |
| WEIGHT                   | 2,62 lbs            |
| PROTECTION DEGREE        | IP20                |
| COLOUR TOLLERANCES       | SDCM 3              |
| PACKING DIMENSIONS       | 0,0 x 0,0 x 0,0 in  |
|                          |                     |



Pendant lighting fixture for interiors, with direct and indirect light emission. Turned brass wiring support.

Diffuser in blown glass with green forest colour.

Turned aluminium closing disk in champagne polyacrylic paint.

3m (118,1") long Pendant and





### Technical drawing



# Polar diagram