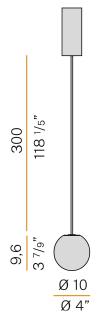

3m (118,1") long suspension and coaxial power cable in transparent PVC.

Power canopy with pickled sheet metal ceiling bracket and extruded aluminium covering in champagne or mat black polyacrylic paint.

#### Technical drawing