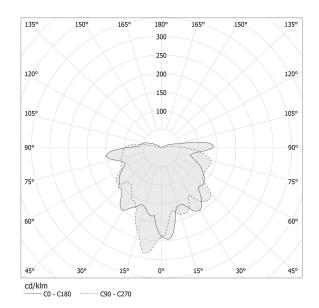

| DELIVERED LUMEN OUTPUT   | 167lm                 |
| WEIGHT                   | 0,78 Kg               |
| PROTECTION DEGREE        | IP20                  |
| COLOUR TOLLERANCES       | SDCM 3                |
| PACKING DIMENSIONS       | 14,0 x 30,0 x 13,0 cm |
|                          |                       |

X

Suspension lighting fixture for interiors, with direct and indirect light emission. Turned brass wiring support.

Diffuser in blown glass with green forest colour.

Turned aluminium closing disk in champagne polyacrylic paint.

3m (118,1") long suspension and coaxial power cable in transparent PVC.

Power canopy with pickled sheet metal ceiling bracket and extruded aluminium covering in champagne or mat black polyacrylic paint.

#### Technical drawing



## Polar diagram