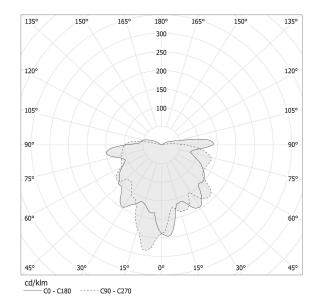

d included |
| DELIVERED LUMEN OUTPUT   | 167lm               |
| WEIGHT                   | 0,91 Kg             |
| PROTECTION DEGREE        | IP20                |
| COLOUR TOLLERANCES       | SDCM 3              |
| PACKING DIMENSIONS       | 0,0 x 0,0 x 0,0 cm  |
|                          |                     |

X

Suspension lighting fixture for interiors, with direct and indirect light emission. Turned brass wiring support.

Diffuser in blown glass with green forest colour.

Turned aluminium closing disk in champagne polyacrylic paint.

3m (118,1") long suspension and coaxial power cable in transparent PVC.

Power canopy with pickled sheet metal ceiling bracket and extruded aluminium covering in champagne or mat black polyacrylic paint.

#### Technical drawing

#### Polar diagram