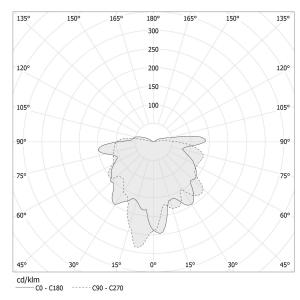

|
| DRIVER                   | integrated included |
| DELIVERED LUMEN OUTPUT   | 167lm               |
| WEIGHT                   | 1,19 Kg             |
| PROTECTION DEGREE        | IP20                |
| COLOUR TOLLERANCES       | SDCM 3              |
| PACKING DIMENSIONS       | 0,0 x 0,0 x 0,0 cm  |





Suspension lighting fixture for interiors, with direct and indirect light emission. Turned brass wiring support.

Diffuser in blown glass with green forest colour.

Turned aluminium closing disk in champagne polyacrylic paint.

3m (118,1") long suspension and coaxial power cable in transparent PVC. Power canopy with pickled sheet metal ceiling bracket and extruded aluminium covering in champagne or mat black polyacrylic paint.



X

#### **Technical drawing**

#### Polar diagram