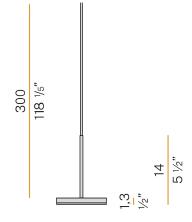

|
| ELECTRICAL CONFIGURATION | 24V                 |
| DRIVER                   | remote not included |
| NOMINAL LUMINOUS FLUX    | 460lm               |
| DELIVERED LUMEN OUTPUT   | 388lm               |
| EFFICIENCY               | 84.3%               |
| WEIGHT                   | 0,49 lbs            |
| PROTECTION DEGREE        | IP40                |
| COLOUR TOLLERANCES       | SDCM 3              |
| PACKING DIMENSIONS       | 5,1 x 9,5 x 4,7 in  |
|                          |                     |



Multiple pendant lighting fixture for interiors, with direct light emission.

Die-cast aluminium structure in white, black, bronze, mat brass or titanium polyacrylic paint.

Modelled acrylic diffuser with mat finish.

Aluminium closing disk in polyacrylic







## Technical drawing





## Polar diagram