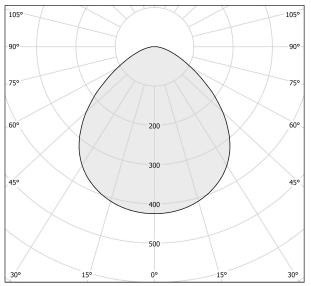

RATION | 24V                 |
| DRIVER                   | remote not included |
| NOMINAL LUMINOUS FLUX    | 460lm               |
| DELIVERED LUMEN OUTPUT   | 388lm               |
| EFFICIENCY               | 84.3%               |
| WEIGHT                   | 0,49 lbs            |
| PROTECTION DEGREE        | IP40                |
| COLOUR TOLLERANCES       | SDCM 3              |
| PACKING DIMENSIONS       | 5,1 x 9,5 x 4,7 in  |
|                          |                     |



Multiple pendant lighting fixture for interiors, with direct light emission.

Die-cast aluminium structure in white, black, bronze, mat brass or titanium polyacrylic paint.

Modelled acrylic diffuser with mat finish.

Aluminium closing disk in polyacrylic







## Technical drawing





## Polar diagram