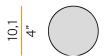

24V                 |
| DRIVER                   | remote not included |
| NOMINAL LUMINOUS FLUX    | 460lm               |
| DELIVERED LUMEN OUTPUT   | 388lm               |
| EFFICIENCY               | 84.3%               |
| WEIGHT                   | 0,49 lbs            |
| PROTECTION DEGREE        | IP40                |
| COLOUR TOLLERANCES       | SDCM 3              |
| PACKING DIMENSIONS       | 5,1 x 9,5 x 4,7 in  |
|                          |                     |



Multiple pendant lighting fixture for interiors, with indirect light emission.  $\label{eq:decomposition} \mbox{Die-cast aluminium structure in white, black, bronze, mat brass or titanium polyacrylic}$ 

Modelled acrylic diffuser with mat finish.

Pickled sheet metal closing disk in







## Technical drawing