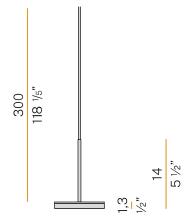

| 24V                 |
| DRIVER                   | remote not included |
| NOMINAL LUMINOUS FLUX    | 460lm               |
| DELIVERED LUMEN OUTPUT   | 388lm               |
| EFFICIENCY               | 84.3%               |
| WEIGHT                   | 0,49 lbs            |
| PROTECTION DEGREE        | IP40                |
| COLOUR TOLLERANCES       | SDCM 3              |
| PACKING DIMENSIONS       | 5,1 x 9,5 x 4,7 in  |
|                          |                     |



Multiple pendant lighting fixture for interiors, with indirect light emission.  $\label{eq:decomposition} \mbox{Die-cast aluminium structure in white, black, bronze, mat brass or titanium polyacrylic}$ 

Modelled acrylic diffuser with mat finish.

Pickled sheet metal closing disk in







## Technical drawing