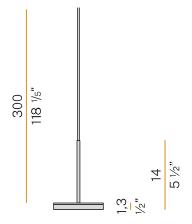

| 24V                 |
| DRIVER                   | remote not included |
| NOMINAL LUMINOUS FLUX    | 460lm               |
| DELIVERED LUMEN OUTPUT   | 388lm               |
| EFFICIENCY               | 84.3%               |
| WEIGHT                   | 0,49 lbs            |
| PROTECTION DEGREE        | IP40                |
| COLOUR TOLLERANCES       | SDCM 3              |
| PACKING DIMENSIONS       | 5,1 x 9,5 x 4,7 in  |
|                          |                     |



Multiple pendant lighting fixture for interiors, with indirect light emission.  $\label{eq:decomposition} \mbox{Die-cast aluminium structure in white, black, bronze, mat brass or titanium polyacrylic}$ 

Modelled acrylic diffuser with mat finish.

Pickled sheet metal closing disk in







## Technical drawing