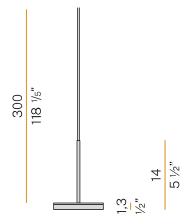

|
| ELECTRICAL CONFIGURATION | 24V                 |
| DRIVER                   | remote not included |
| NOMINAL LUMINOUS FLUX    | 460lm               |
| DELIVERED LUMEN OUTPUT   | 388lm               |
| EFFICIENCY               | 84.3%               |
| WEIGHT                   | 0,49 lbs            |
| PROTECTION DEGREE        | IP40                |
| COLOUR TOLLERANCES       | SDCM 3              |
| PACKING DIMENSIONS       | 5,1 x 9,5 x 4,7 in  |
|                          |                     |



Multiple pendant lighting fixture for interiors, with indirect light emission.

Die-cast aluminium structure in white, black, bronze, mat brass or titanium polyacrylic paint

Modelled acrylic diffuser with mat finish.

Pickled sheet metal closing disk in







## Technical drawing