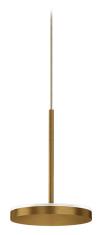

## Bella

24V DC 24V

M053U17.011.0510

Multiple pendant lighting fixture for interiors, with indirect light emission.

Die-cast aluminium structure in white, black, bronze, mat brass or titanium polyacrylic paint

Modelled acrylic diffuser with mat finish.

Pickled sheet metal closing disk in