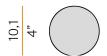

| ELECTRICAL CONFIGURATION | 24V                 |
| DRIVER                   | remote not included |
| NOMINAL LUMINOUS FLUX    | 460lm               |
| DELIVERED LUMEN OUTPUT   | 388lm               |
| EFFICIENCY               | 84.3%               |
| WEIGHT                   | 0,49 lbs            |
| PROTECTION DEGREE        | IP40                |
| COLOUR TOLLERANCES       | SDCM 3              |
| PACKING DIMENSIONS       | 5,1 x 9,5 x 4,7 in  |
|                          |                     |



Multiple pendant lighting fixture for interiors, with indirect light emission.

Die-cast aluminium structure in white, black, bronze, mat brass or titanium polyacrylic paint

Modelled acrylic diffuser with mat finish.

Pickled sheet metal closing disk in







## Technical drawing