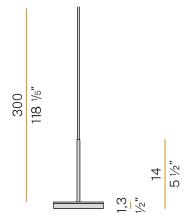

|
| ELECTRICAL CONFIGURATION | 24V                 |
| DRIVER                   | remote not included |
| NOMINAL LUMINOUS FLUX    | 460lm               |
| DELIVERED LUMEN OUTPUT   | 388lm               |
| EFFICIENCY               | 84.3%               |
| WEIGHT                   | 0,49 lbs            |
| PROTECTION DEGREE        | IP40                |
| COLOUR TOLLERANCES       | SDCM 3              |
| PACKING DIMENSIONS       | 5,1 x 9,5 x 4,7 in  |
|                          |                     |



Multiple pendant lighting fixture for interiors, with indirect light emission.

Die-cast aluminium structure in white, black, bronze, mat brass or titanium polyacrylic paint

Modelled acrylic diffuser with mat finish.

Pickled sheet metal closing disk in







## Technical drawing