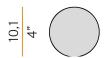

| ELECTRICAL CONFIGURATION | 24V                 |
| DRIVER                   | remote not included |
| NOMINAL LUMINOUS FLUX    | 460lm               |
| DELIVERED LUMEN OUTPUT   | 388lm               |
| EFFICIENCY               | 84.3%               |
| WEIGHT                   | 0,49 lbs            |
| PROTECTION DEGREE        | IP40                |
| COLOUR TOLLERANCES       | SDCM 3              |
| PACKING DIMENSIONS       | 5,1 x 9,5 x 4,7 in  |
|                          |                     |



Multiple pendant lighting fixture for interiors, with indirect light emission.

Die-cast aluminium structure in white, black, bronze, mat brass or titanium polyacrylic paint

Modelled acrylic diffuser with mat finish.

Pickled sheet metal closing disk in







## Technical drawing