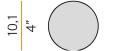

| 24V DC              |
| ELECTRICAL CONFIGURATION | 24V                 |
| DRIVER                   | remote not included |
| NOMINAL LUMINOUS FLUX    | 460lm               |
| DELIVERED LUMEN OUTPUT   | 388lm               |
| EFFICIENCY               | 84.3%               |
| WEIGHT                   | 0,49 lbs            |
| PROTECTION DEGREE        | IP40                |
| COLOUR TOLLERANCES       | SDCM 3              |
| PACKING DIMENSIONS       | 5,1 x 9,5 x 4,7 in  |



INDIRECT LIGHT

Multiple pendant lighting fixture for interiors, with indirect light emission. Die-cast aluminium structure in white, black, bronze, mat brass or titanium polyacrylic paint.

Modelled acrylic diffuser with mat finish. Pickled sheet metal closing disk in

titanium



## Technical drawing