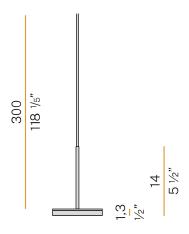

| 24V DC              |
| ELECTRICAL CONFIGURATION | 24V                 |
| DRIVER                   | remote not included |
| NOMINAL LUMINOUS FLUX    | 460lm               |
| DELIVERED LUMEN OUTPUT   | 388lm               |
| EFFICIENCY               | 84.3%               |
| WEIGHT                   | 0,49 lbs            |
| PROTECTION DEGREE        | IP40                |
| COLOUR TOLLERANCES       | SDCM 3              |
| PACKING DIMENSIONS       | 5,1 x 9,5 x 4,7 in  |



INDIRECT LIGHT

Multiple pendant lighting fixture for interiors, with indirect light emission. Die-cast aluminium structure in white, black, bronze, mat brass or titanium polyacrylic paint.

Modelled acrylic diffuser with mat finish. Pickled sheet metal closing disk in

titanium



## Technical drawing