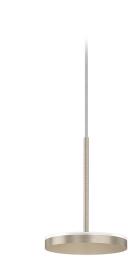

INDIRECT LIGHT

Multiple pendant lighting fixture for interiors, with indirect light emission. Die-cast aluminium structure in white, black, bronze, mat brass or titanium polyacrylic paint.

Modelled acrylic diffuser with mat finish. Pickled sheet metal closing disk in

titanium