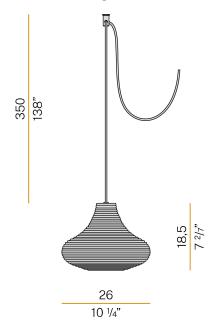

## Technical drawing

 $\label{thm:multiple suspension lighting fixture for interiors, with direct and indirect light emission. \\ Rough aluminium structure.$ 

Diffuser in blown glass with white, crystal, steel, amber, bronze, to bacco or green ribbing finish.  $\label{eq:crystal}$ 

Turned pickled sheet metal closing disk in black or mat brass polyacrylic paint. 3,5m (137,8") long suspension and power cable in PVC with black fabric covering. Provided without power canopy, complete with polycarbonate hook.