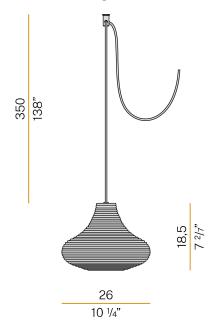

 $\label{thm:multiple suspension lighting fixture for interiors, with direct and indirect light emission. \\ Rough aluminium structure.$ 

Diffuser in blown glass with white, crystal, steel, amber, bronze, to bacco or green ribbing finish.  $\label{eq:crystal}$ 

Turned pickled sheet metal closing disk in black or mat brass polyacrylic paint. 3,5m (137,8") long suspension and power cable in PVC with black fabric covering. Provided without power canopy, complete with polycarbonate hook.

## Technical drawing