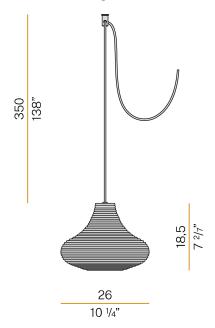

## Technical drawing

Turned pickled sheet metal closing disk in black or mat brass polyacrylic paint. 3,5m (137,8") long suspension and power cable in PVC with black fabric covering. Provided without power canopy, complete with polycarbonate hook.