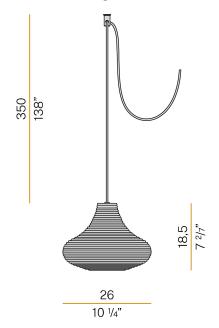

 $\label{thm:multiple suspension lighting fixture for interiors, with direct and indirect light emission. \\ Rough aluminium structure.$ 

Diffuser in blown glass with white, crystal, steel, amber, bronze, to bacco or green ribbing finish.  $\label{eq:crystal}$ 

Turned pickled sheet metal closing disk in black or mat brass polyacrylic paint. 3,5m (137,8") long suspension and power cable in PVC with black fabric covering. Provided without power canopy, complete with polycarbonate hook.

## Technical drawing