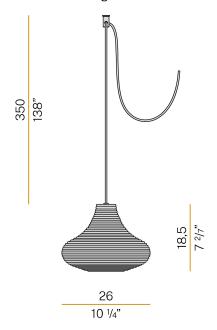

DCM <6                                                                 |
| PACKING DIMENSIONS       | 0,0 x 0,0 x 0,0 in                                                      |
|                          |                                                                         |







 $\label{thm:multiple suspension lighting fixture for interiors, with direct and indirect light emission. \\ Rough aluminium structure.$ 

Diffuser in blown glass with white, crystal, steel, amber, bronze, to bacco or green ribbing finish.  $\label{eq:crystal}$ 

Turned pickled sheet metal closing disk in black or mat brass polyacrylic paint. 3,5m (137,8") long suspension and power cable in PVC with black fabric covering. Provided without power canopy, complete with polycarbonate hook.

## Technical drawing