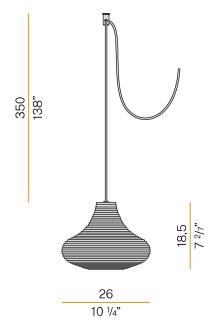

 $\label{thm:multiple suspension lighting fixture for interiors, with direct and indirect light emission. \\ Rough aluminium structure.$ 

Diffuser in blown glass with white, crystal, steel, amber, bronze, to bacco or green ribbing finish.  $\label{eq:crystal}$ 

Turned pickled sheet metal closing disk in black or mat brass polyacrylic paint. 3,5m (137,8") long suspension and power cable in PVC with black fabric covering. Provided without power canopy, complete with polycarbonate hook.

## Technical drawing