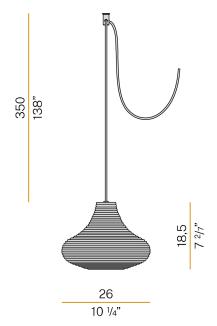

## Technical drawing

 $\label{thm:multiple suspension lighting fixture for interiors, with direct and indirect light emission. \\ Rough aluminium structure.$ 

Diffuser in blown glass with white, crystal, steel, amber, bronze, to bacco or green ribbing finish.  $\label{eq:crystal}$ 

Turned pickled sheet metal closing disk in black or mat brass polyacrylic paint. 3,5m (137,8") long suspension and power cable in PVC with black fabric covering. Provided without power canopy, complete with polycarbonate hook.