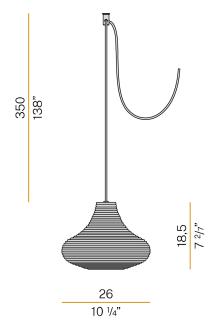

 $\label{thm:multiple suspension lighting fixture for interiors, with direct and indirect light emission. \\ Rough aluminium structure.$ 

Diffuser in blown glass with white, crystal, steel, amber, bronze, to bacco or green ribbing finish.  $\label{eq:crystal}$ 

Turned pickled sheet metal closing disk in black or mat brass polyacrylic paint. 3,5m (137,8") long suspension and power cable in PVC with black fabric covering. Provided without power canopy, complete with polycarbonate hook.

## Technical drawing