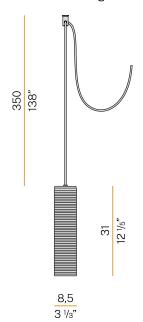

Multiple suspension lighting fixture for interiors, with direct and indirect light emission. Structure in pressed rough aluminium and pickled sheet metal in polyacrylic paint. Diffuser in blown glass with white, crystal, steel, amber, bronze, tobacco or green ribbing finish.

Pickled sheet metal closing disk in black or mat brass polyacrylic paint.
3,5m (137,8") long suspension and power cable in PVC with black fabric covering.
Provided without power canopy, complete with polycarbonate hook.

## Technical drawing