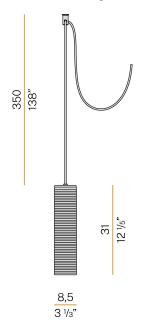

## Technical drawing

Pickled sheet metal closing disk in black or mat brass polyacrylic paint.
3,5m (137,8") long suspension and power cable in PVC with black fabric covering.
Provided without power canopy, complete with polycarbonate hook.