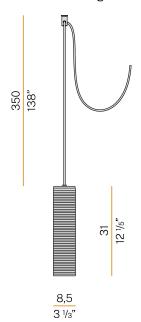

## Technical drawing

Pickled sheet metal closing disk in black or mat brass polyacrylic paint.
3,5m (137,8") long suspension and power cable in PVC with black fabric covering.
Provided without power canopy, complete with polycarbonate hook.