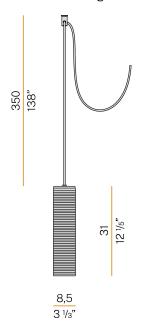

## Technical drawing

Multiple suspension lighting fixture for interiors, with direct and indirect light emission. Structure in pressed rough aluminium and pickled sheet metal in polyacrylic paint. Diffuser in blown glass with white, crystal, steel, amber, bronze, tobacco or green ribbing finish.

Pickled sheet metal closing disk in black or mat brass polyacrylic paint.
3,5m (137,8") long suspension and power cable in PVC with black fabric covering.
Provided without power canopy, complete with polycarbonate hook.