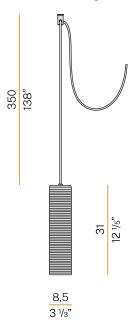

|
| PACKING DIMENSIONS       | 0,0 x 0,0 x 0,0 in                                                         |
|                          |                                                                            |



black/

black/bronze diffuser



Multiple suspension lighting fixture for interiors, with direct and indirect light emission. Structure in pressed rough aluminium and pickled sheet metal in polyacrylic paint. Diffuser in blown glass with white, crystal, steel, amber, bronze, tobacco or green ribbing finish.

Pickled sheet metal closing disk in black or mat brass polyacrylic paint. 3,5m (137,8") long suspension and power cable in PVC with black fabric covering. Provided without power canopy, complete with polycarbonate hook.

**Technical drawing**