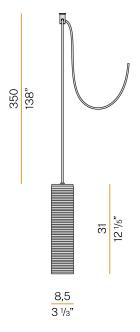

**Technical drawing** 

Pickled sheet metal closing disk in black or mat brass polyacrylic paint.  $3{,}5m$  (137,8") long suspension and power cable in PVC with black fabric covering. Provided without power canopy, complete with polycarbonate hook.