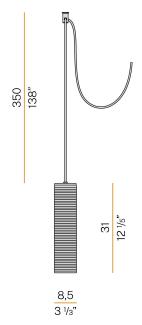

Multiple suspension lighting fixture for interiors, with direct and indirect light emission. Structure in pressed rough aluminium and pickled sheet metal in polyacrylic paint. Diffuser in blown glass with white, crystal, steel, amber, bronze, tobacco or green ribbing finish.

Pickled sheet metal closing disk in black or mat brass polyacrylic paint.
3,5m (137,8") long suspension and power cable in PVC with black fabric covering.
Provided without power canopy, complete with polycarbonate hook.

## Technical drawing