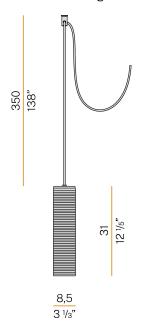

Multiple suspension lighting fixture for interiors, with direct and indirect light emission. Structure in pressed rough aluminium and pickled sheet metal in polyacrylic paint. Diffuser in blown glass with white, crystal, steel, amber, bronze, tobacco or green ribbing finish.

Pickled sheet metal closing disk in black or mat brass polyacrylic paint.
3,5m (137,8") long suspension and power cable in PVC with black fabric covering.
Provided without power canopy, complete with polycarbonate hook.

## Technical drawing