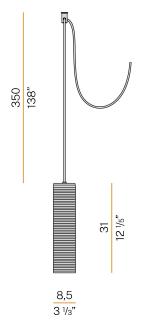

## Technical drawing

Pickled sheet metal closing disk in black or mat brass polyacrylic paint.
3,5m (137,8") long suspension and power cable in PVC with black fabric covering.
Provided without power canopy, complete with polycarbonate hook.