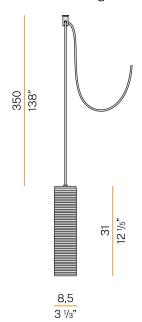

## Technical drawing

Pickled sheet metal closing disk in black or mat brass polyacrylic paint.
3,5m (137,8") long suspension and power cable in PVC with black fabric covering.
Provided without power canopy, complete with polycarbonate hook.