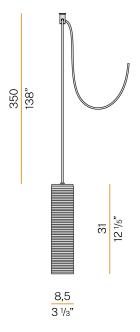

|
| PACKING DIMENSIONS       | 0,0 × 0,0 × 0,0 in                                                         |
|                          |                                                                            |



mat brass/bronze diffuser



Multiple suspension lighting fixture for interiors, with direct and indirect light emission. Structure in pressed rough aluminium and pickled sheet metal in polyacrylic paint. Diffuser in blown glass with white, crystal, steel, amber, bronze, tobacco or green ribbing finish.

Pickled sheet metal closing disk in black or mat brass polyacrylic paint.  $3{,}5m$  (137,8") long suspension and power cable in PVC with black fabric covering. Provided without power canopy, complete with polycarbonate hook.

**Technical drawing**