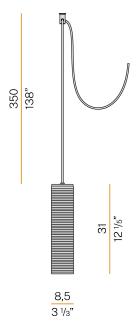

|
| PACKING DIMENSIONS       | 0,0 x 0,0 x 0,0 in                                                         |
|                          |                                                                            |



mat I

mat brass/tobacco diffuser



Multiple suspension lighting fixture for interiors, with direct and indirect light emission. Structure in pressed rough aluminium and pickled sheet metal in polyacrylic paint. Diffuser in blown glass with white, crystal, steel, amber, bronze, tobacco or green ribbing finish.

Pickled sheet metal closing disk in black or mat brass polyacrylic paint. 3,5m (137,8") long suspension and power cable in PVC with black fabric covering. Provided without power canopy, complete with polycarbonate hook.

**Technical drawing**