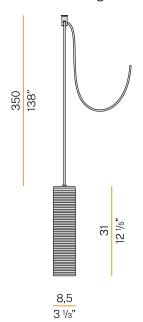

Pickled sheet metal closing disk in black or mat brass polyacrylic paint.
3,5m (137,8") long suspension and power cable in PVC with black fabric covering.
Provided without power canopy, complete with polycarbonate hook.