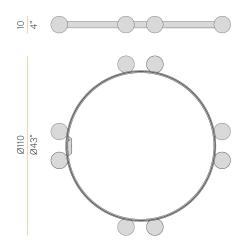

ICAL CONFIGURATION | 24V                 |
| DRIVER                   | remote not included |
| NOMINAL LUMINOUS FLUX    | 1336lm              |
| DELIVERED LUMEN OUTPUT   | 1177lm              |
| EFFICIENCY               | 88.1%               |
| WEIGHT                   | 0,00 lbs            |
| PROTECTION DEGREE        | IP20                |
| COLOUR TOLLERANCES       | SDCM 3              |
| PACKING DIMENSIONS       | 0,0 x 0,0 x 0,0 in  |
|                          |                     |

champagne





Single or multiple pendant lighting fixture for interiors, with direct and indirect light emission. Bended extruded aluminium structure in champagne polyacrylic paint. Pickled sheet metal cover in polyacrylic paint. Turned brass wiring supports.

Diffu



## **Technical drawing**



Polar diagram