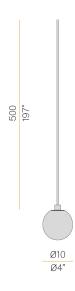

## Technical drawing

champagne

Multiple pendant lighting fixture for interiors, with direct and indirect light emission. Turned brass wiring support.

Diffuser in blown glass with bronze colour. Turned aluminium closing disk in champagne polyacrylic paint.

5m (196,9") long pendant a