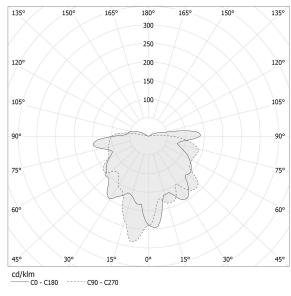

| diffused            |
| POWER SUPPLY             | 24V DC              |
| ELECTRICAL CONFIGURATION | 24V                 |
| DRIVER                   | remote not included |
| DELIVERED LUMEN OUTPUT   | 167lm               |
| WEIGHT                   | 0,91 lbs            |
| PROTECTION DEGREE        | IP20                |
| COLOUR TOLLERANCES       | SDCM 3              |
| PACKING DIMENSIONS       | 4,7 x 9,5 x 5,1 in  |
|                          |                     |



## Technical drawing



champagne





Multiple pendant lighting fixture for interiors, with direct and indirect light emission. Turned brass wiring support.

Diffuser in blown glass with bronze colour. Turned aluminium closing disk in champagne polyacrylic paint.

5m (196,9") long pendant a

## Polar diagram