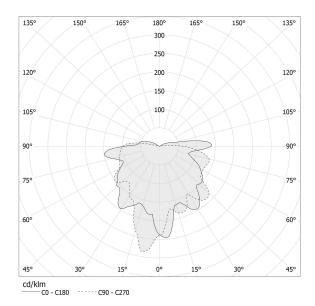

R SUPPLY             | 24V DC              |
| ELECTRICAL CONFIGURATION | 24V                 |
| DRIVER                   | remote not included |
| DELIVERED LUMEN OUTPUT   | 167lm               |
| WEIGHT                   | 1,41 lbs            |
| PROTECTION DEGREE        | IP20                |
| COLOUR TOLLERANCES       | SDCM 3              |
| PACKING DIMENSIONS       | 0,0 x 0,0 x 0,0 in  |
|                          |                     |



 $\label{eq:multiple} \mbox{Multiple pendant lighting fixture for interiors, with direct and indirect light emission.} \\ \mbox{Turned brass wiring support.}$ 

Diffuser in blown glass with bronze colour.

Turned aluminium closing disk in champagne polyacrylic paint.

5m (196,9") long pendant a







# Technical drawing



## Polar diagram