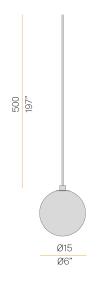

|
| POWER SUPPLY             | 24V DC              |
| ELECTRICAL CONFIGURATION | 24V                 |
| DRIVER                   | remote not included |
| DELIVERED LUMEN OUTPUT   | 167lm               |
| WEIGHT                   | 1,41 lbs            |
| PROTECTION DEGREE        | IP20                |
| COLOUR TOLLERANCES       | SDCM 3              |
| PACKING DIMENSIONS       | 0,0 x 0,0 x 0,0 in  |
|                          |                     |



 $\label{eq:multiple} \mbox{Multiple pendant lighting fixture for interiors, with direct and indirect light emission.} \\ \mbox{Turned brass wiring support.}$ 

Diffuser in blown glass with bronze colour.

Turned aluminium closing disk in champagne polyacrylic paint.

5m (196,9") long pendant a







# Technical drawing



## Polar diagram