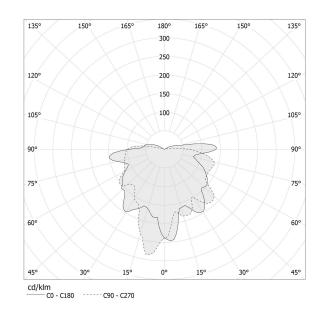

| diffused            |
| POWER SUPPLY             | 24V DC              |
| ELECTRICAL CONFIGURATION | 24V                 |
| DRIVER                   | remote not included |
| DELIVERED LUMEN OUTPUT   | 167lm               |
| WEIGHT                   | 2,03 lbs            |
| PROTECTION DEGREE        | IP20                |
| COLOUR TOLLERANCES       | SDCM 3              |
| PACKING DIMENSIONS       | 0,0 x 0,0 x 0,0 in  |
|                          |                     |



## Technical drawing



champagne





Multiple pendant lighting fixture for interiors, with direct and indirect light emission. Turned brass wiring support.

Diffuser in blown glass with bronze colour.

Turned aluminium closing disk in champagne polyacrylic paint. 5m (196,9") long pendant a

## Polar diagram