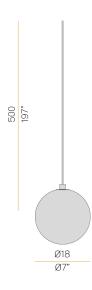

## Technical drawing

champagne

Multiple pendant lighting fixture for interiors, with direct and indirect light emission. Turned brass wiring support.

Diffuser in blown glass with bronze colour.

Turned aluminium closing disk in champagne polyacrylic paint. 5m (196,9") long pendant a