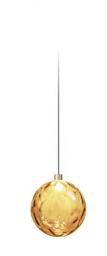

## Technical drawing

champagne

Multiple pendant lighting fixture for interiors, with direct and indirect light emission. Turned brass wiring support.

Diffuser in blown glass with bronze colour.

Turned aluminium closing disk in champagne polyacrylic paint. 5m (196,9") long pendant a