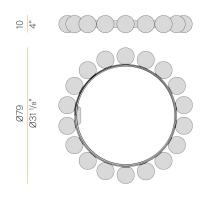

DISTRIBUTION       | diffused             |
| POWER SUPPLY             | 24V DC               |
| ELECTRICAL CONFIGURATION | 24V                  |
| DRIVER                   | remote not included  |
| DELIVERED LUMEN OUTPUT   | 2647lm               |
| WEIGHT                   | 18,06 lbs            |
| PROTECTION DEGREE        | IP20                 |
| COLOUR TOLLERANCES       | SDCM 3               |
| PACKING DIMENSIONS       | 26,8 x 26,8 x 6,3 in |
|                          |                      |









Single or multiple pendant lighting fixture for interiors, with direct and indirect light emission.

Bended extruded aluminium structure in champagne or mat black polyacrylic paint. Pickled sheet metal cover in polyacrylic paint.

Turned brass wiring sup

## Technical drawing



#### Polar diagram