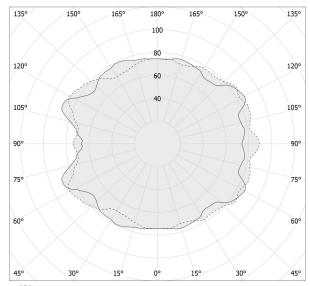

diffused             |
| POWER SUPPLY             | 24V DC               |
| ELECTRICAL CONFIGURATION | 24V                  |
| DRIVER                   | remote not included  |
| DELIVERED LUMEN OUTPUT   | 2647lm               |
| WEIGHT                   | 18,06 lbs            |
| PROTECTION DEGREE        | IP20                 |
| COLOUR TOLLERANCES       | SDCM 3               |
| PACKING DIMENSIONS       | 26,8 x 26,8 x 6,3 in |
|                          |                      |









Single or multiple pendant lighting fixture for interiors, with direct and indirect light emission.

Bended extruded aluminium structure in champagne or mat black polyacrylic paint. Pickled sheet metal cover in polyacrylic paint.

Turned brass wiring sup

## Technical drawing



#### Polar diagram