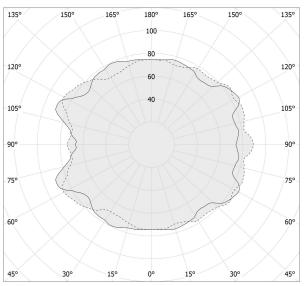

diffused             |
| POWER SUPPLY             | 24V DC               |
| ELECTRICAL CONFIGURATION | 24V                  |
| DRIVER                   | remote not included  |
| DELIVERED LUMEN OUTPUT   | 3677lm               |
| WEIGHT                   | 22,71 lbs            |
| PROTECTION DEGREE        | IP20                 |
| COLOUR TOLLERANCES       | SDCM 3               |
| PACKING DIMENSIONS       | 42,1 x 42,1 x 4,3 in |
|                          |                      |









Single or multiple pendant lighting fixture for interiors, with direct and indirect light emission.

Bended extruded aluminium structure in champagne or mat black polyacrylic paint. Pickled sheet metal cover in polyacrylic paint.

Turned brass wiring sup

## Technical drawing



#### Polar diagram



cd/klm C0 - C180 ----- C90 - C270