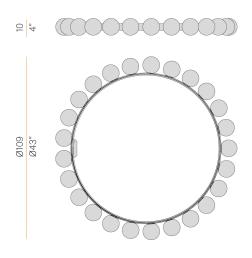

DISTRIBUTION       | diffused             |
| POWER SUPPLY             | 24V DC               |
| ELECTRICAL CONFIGURATION | 24V                  |
| DRIVER                   | remote not included  |
| DELIVERED LUMEN OUTPUT   | 3677lm               |
| WEIGHT                   | 22,71 lbs            |
| PROTECTION DEGREE        | IP20                 |
| COLOUR TOLLERANCES       | SDCM 3               |
| PACKING DIMENSIONS       | 42,1 x 42,1 x 4,3 in |
|                          |                      |









Single or multiple pendant lighting fixture for interiors, with direct and indirect light emission.

Bended extruded aluminium structure in champagne or mat black polyacrylic paint. Pickled sheet metal cover in polyacrylic paint.

Turned brass wiring sup

## Technical drawing



#### Polar diagram



cd/klm C0 - C180 ----- C90 - C270