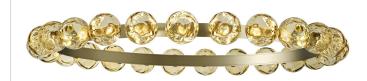

### Murané R

24V DC 24V

M116U05.110.0510

Single or multiple pendant lighting fixture for interiors, with direct and indirect light emission.

Bended extruded aluminium structure in champagne or mat black polyacrylic paint. Pickled sheet metal cover in polyacrylic paint.