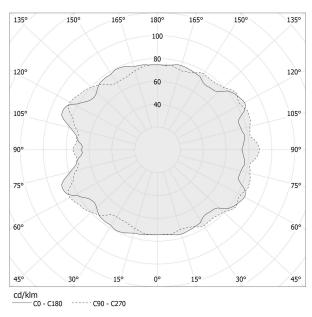

VERED LUMEN OUTPUT   | 2647lm                |
| WEIGHT                   | 8,19 Kg               |
| PROTECTION DEGREE        | IP20                  |
| COLOUR TOLLERANCES       | SDCM 3                |
| PACKING DIMENSIONS       | 68,0 x 68,0 x 16,0 cm |
|                          |                       |



### Technical drawing







mat black



Single or multiple suspension lighting fixture for interiors, with direct and indirect light emission.

Bended extruded aluminium structure in champagne or mat black polyacrylic paint. Pickled sheet metal cover in polyacrylic paint.

Turned brass wiring supports.

Diffusers in blown glass with bronze colour.

Turned aluminium closing disks in polyacrylic paint.

Provided without suspension kit, power cable and canopy.

#### Polar diagram