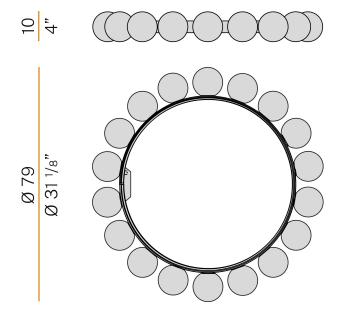

### Technical drawing

mat black

Single or multiple suspension lighting fixture for interiors, with direct and indirect light emission.

Bended extruded aluminium structure in champagne or mat black polyacrylic paint. Pickled sheet metal cover in polyacrylic paint.