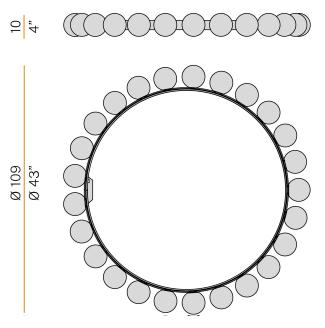

|
| 0 Kg                                                 |
| )                                                    |
| M 3                                                  |
| 0 x 107,0 x 11,0 cm                                  |
|                                                      |

## X $\langle III \rangle$





Single or multiple suspension lighting fixture for interiors, with direct and indirect light emission.

Bended extruded aluminium structure in champagne or mat black polyacrylic paint. Pickled sheet metal cover in polyacrylic paint.

Turned brass wiring supports.

Diffusers in blown glass with bronze colour.

Turned aluminium closing disks in polyacrylic paint.

Provided without suspension kit, power cable and canopy.

#### **Technical drawing**



## Polar diagram