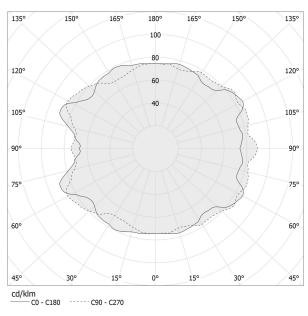

|
| 0 Kg                                                 |
| )                                                    |
| M 3                                                  |
| 0 x 107,0 x 11,0 cm                                  |
|                                                      |

## X $\langle III \rangle$





Single or multiple suspension lighting fixture for interiors, with direct and indirect light emission.

Bended extruded aluminium structure in champagne or mat black polyacrylic paint. Pickled sheet metal cover in polyacrylic paint.

Turned brass wiring supports.

Diffusers in blown glass with bronze colour.

Turned aluminium closing disks in polyacrylic paint.

Provided without suspension kit, power cable and canopy.

#### **Technical drawing**



## Polar diagram