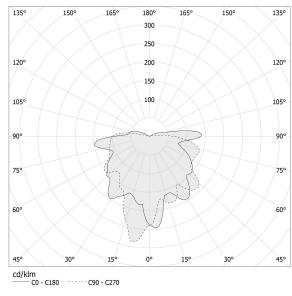

| diffused            |
| POWER SUPPLY             | 24V DC              |
| ELECTRICAL CONFIGURATION | 24V                 |
| DRIVER                   | remote not included |
| DELIVERED LUMEN OUTPUT   | 167lm               |
| WEIGHT                   | 1,17 lbs            |
| PROTECTION DEGREE        | IP20                |
| COLOUR TOLLERANCES       | SDCM 3              |
| PACKING DIMENSIONS       | 4,7 x 9,5 x 5,1 in  |
|                          |                     |



## Technical drawing



champagne





Multiple pendant lighting fixture for interiors, with direct and indirect light emission. Turned brass wiring support.

Diffuser in transparent blown glass. Turned aluminium closing disk in champagne polyacrylic paint.

5m (196,9") long pendant and coax

## Polar diagram