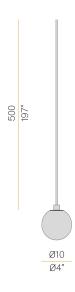

## Technical drawing

champagne

Multiple pendant lighting fixture for interiors, with direct and indirect light emission. Turned brass wiring support.

Diffuser in transparent blown glass. Turned aluminium closing disk in champagne polyacrylic paint.

5m (196,9") long pendant and coax