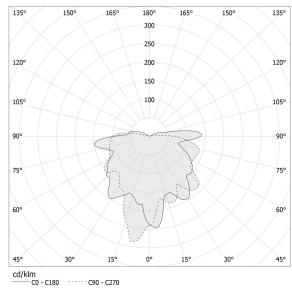

| diffused            |
| POWER SUPPLY             | 24V DC              |
| ELECTRICAL CONFIGURATION | 24V                 |
| DRIVER                   | remote not included |
| DELIVERED LUMEN OUTPUT   | 167lm               |
| WEIGHT                   | 1,41 lbs            |
| PROTECTION DEGREE        | IP20                |
| COLOUR TOLLERANCES       | SDCM 3              |
| PACKING DIMENSIONS       | 0,0 x 0,0 x 0,0 in  |
|                          |                     |



## Technical drawing





champagne





Multiple pendant lighting fixture for interiors, with direct and indirect light emission. Turned brass wiring support.

Diffuser in transparent blown glass. Turned aluminium closing disk in champagne polyacrylic paint.

5m (196,9") long pendant and coax

## Polar diagram