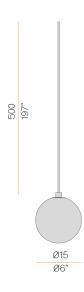

## Technical drawing

champagne

Multiple pendant lighting fixture for interiors, with direct and indirect light emission. Turned brass wiring support.

Diffuser in transparent blown glass. Turned aluminium closing disk in champagne polyacrylic paint.

5m (196,9") long pendant and coax