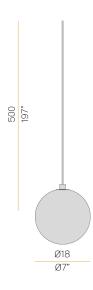

## Technical drawing

champagne

Multiple pendant lighting fixture for interiors, with direct and indirect light emission. Turned brass wiring support.

Diffuser in transparent blown glass. Turned aluminium closing disk in champagne polyacrylic paint.

5m (196,9") long pendant and coax