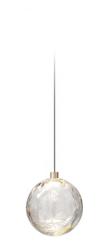

## Technical drawing

champagne

Multiple pendant lighting fixture for interiors, with direct and indirect light emission. Turned brass wiring support.

Diffuser in transparent blown glass. Turned aluminium closing disk in champagne polyacrylic paint.