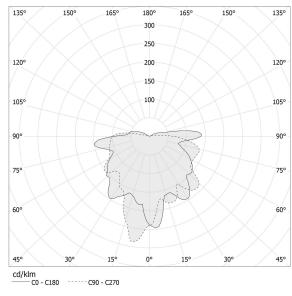

| diffused            |
| POWER SUPPLY             | 24V DC              |
| ELECTRICAL CONFIGURATION | 24V                 |
| DRIVER                   | remote not included |
| DELIVERED LUMEN OUTPUT   | 167lm               |
| WEIGHT                   | 2,03 lbs            |
| PROTECTION DEGREE        | IP20                |
| COLOUR TOLLERANCES       | SDCM 3              |
| PACKING DIMENSIONS       | 0,0 × 0,0 × 0,0 in  |
|                          |                     |



## Technical drawing



champagne





Multiple pendant lighting fixture for interiors, with direct and indirect light emission. Turned brass wiring support.

Diffuser in transparent blown glass. Turned aluminium closing disk in champagne polyacrylic paint.

5m (196,9") long pendant and coax

## Polar diagram