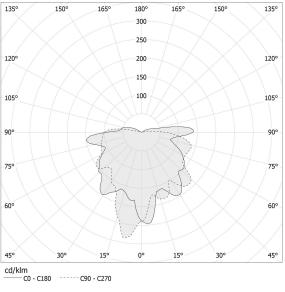

UTION       | diffused            |
| POWER SUPPLY             | 24V DC              |
| ELECTRICAL CONFIGURATION | 24V                 |
| DRIVER                   | remote not included |
| DELIVERED LUMEN OUTPUT   | 167lm               |
| WEIGHT                   | 1,17 lbs            |
| PROTECTION DEGREE        | IP20                |
| COLOUR TOLLERANCES       | SDCM 3              |
| PACKING DIMENSIONS       | 4,7 x 9,5 x 5,1 in  |
|                          |                     |









Multiple pendant lighting fixture for interiors, with direct and indirect light emission. Turned brass wiring support.

Diffuser in blown glass with smoked finish.

Turned aluminium closing disk in champagne polyacrylic paint.

5m (196,9") long pendant a

# Technical drawing



# Polar diagram