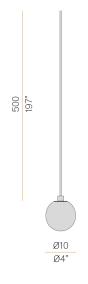

|
| LIGHT DISTRIBUTION       | diffused            |
| POWER SUPPLY             | 24V DC              |
| ELECTRICAL CONFIGURATION | 24V                 |
| DRIVER                   | remote not included |
| DELIVERED LUMEN OUTPUT   | 167lm               |
| WEIGHT                   | 1,17 lbs            |
| PROTECTION DEGREE        | IP20                |
| COLOUR TOLLERANCES       | SDCM 3              |
| PACKING DIMENSIONS       | 4,7 x 9,5 x 5,1 in  |
|                          |                     |









Multiple pendant lighting fixture for interiors, with direct and indirect light emission. Turned brass wiring support.

Diffuser in blown glass with smoked finish.

Turned aluminium closing disk in champagne polyacrylic paint.

5m (196,9") long pendant a

# Technical drawing



# Polar diagram