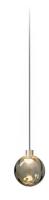

# Murané

24V DC 24V

M118U05.010.0510

Multiple pendant lighting fixture for interiors, with direct and indirect light emission. Turned brass wiring support.

Diffuser in blown glass with smoked finish.

Turned aluminium closing disk in champagne polyacrylic paint.

5m (196,9") long pendant a