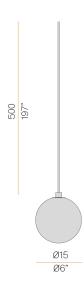

## Technical drawing

champagne

Multiple pendant lighting fixture for interiors, with direct and indirect light emission. Turned brass wiring support.

Diffuser in blown glass with smoked finish.

Turned aluminium closing disk in champagne polyacrylic paint. 5m (196,9") long pendant a