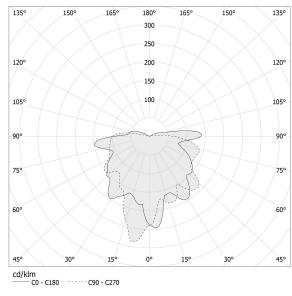

| diffused            |
| POWER SUPPLY             | 24V DC              |
| ELECTRICAL CONFIGURATION | 24V                 |
| DRIVER                   | remote not included |
| DELIVERED LUMEN OUTPUT   | 167lm               |
| WEIGHT                   | 1,41 lbs            |
| PROTECTION DEGREE        | IP20                |
| COLOUR TOLLERANCES       | SDCM 3              |
| PACKING DIMENSIONS       | 0,0 x 0,0 x 0,0 in  |
|                          |                     |



## Technical drawing





champagne





Multiple pendant lighting fixture for interiors, with direct and indirect light emission. Turned brass wiring support.

Diffuser in blown glass with smoked finish.

Turned aluminium closing disk in champagne polyacrylic paint. 5m (196,9") long pendant a

## Polar diagram