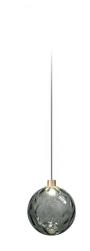

## Technical drawing

champagne

Multiple pendant lighting fixture for interiors, with direct and indirect light emission. Turned brass wiring support.

Diffuser in blown glass with smoked finish.

Turned aluminium closing disk in champagne polyacrylic paint. 5m (196,9") long pendant a