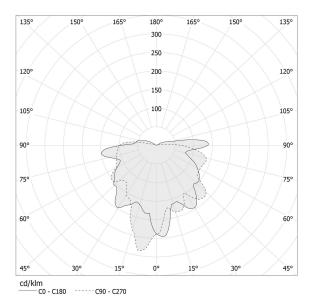

SUPPLY             | 24V DC              |
| ELECTRICAL CONFIGURATION | 24V                 |
| DRIVER                   | remote not included |
| DELIVERED LUMEN OUTPUT   | 167lm               |
| WEIGHT                   | 2,03 lbs            |
| PROTECTION DEGREE        | IP20                |
| COLOUR TOLLERANCES       | SDCM 3              |
| PACKING DIMENSIONS       | 0,0 x 0,0 x 0,0 in  |
|                          |                     |



 $\label{thm:multiple} \mbox{Multiple pendant lighting fixture for interiors, with direct and indirect light emission.} \\ \mbox{Turned brass wiring support.}$ 

Diffuser in blown glass with smoked finish.

Turned aluminium closing disk in champagne polyacrylic paint.

5m (196,9") long pendant a







## Technical drawing



## Polar diagram