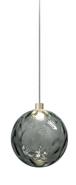

 $\label{thm:multiple} \mbox{Multiple pendant lighting fixture for interiors, with direct and indirect light emission.} \\ \mbox{Turned brass wiring support.}$ 

Diffuser in blown glass with smoked finish.

Turned aluminium closing disk in champagne polyacrylic paint.

5m (196,9") long pendant a