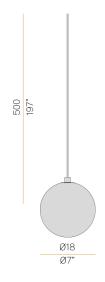

|
| POWER SUPPLY             | 24V DC              |
| ELECTRICAL CONFIGURATION | 24V                 |
| DRIVER                   | remote not included |
| DELIVERED LUMEN OUTPUT   | 167lm               |
| WEIGHT                   | 2,03 lbs            |
| PROTECTION DEGREE        | IP20                |
| COLOUR TOLLERANCES       | SDCM 3              |
| PACKING DIMENSIONS       | 0,0 x 0,0 x 0,0 in  |
|                          |                     |



 $\label{thm:multiple} \mbox{Multiple pendant lighting fixture for interiors, with direct and indirect light emission.} \\ \mbox{Turned brass wiring support.}$ 

Diffuser in blown glass with smoked finish.

Turned aluminium closing disk in champagne polyacrylic paint.

5m (196,9") long pendant a







## Technical drawing



## Polar diagram