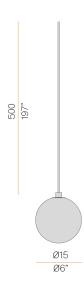

## Technical drawing

champagne

Multiple pendant lighting fixture for interiors, with direct and indirect light emission. Turned brass wiring support.

Diffuser in blown glass with green forest color. Turned aluminium closing disk in champagne polyacrylic paint.

5m (196,9") long pend