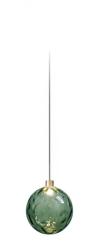

## Technical drawing

champagne

Multiple pendant lighting fixture for interiors, with direct and indirect light emission. Turned brass wiring support.

Diffuser in blown glass with green forest color. Turned aluminium closing disk in champagne polyacrylic paint.