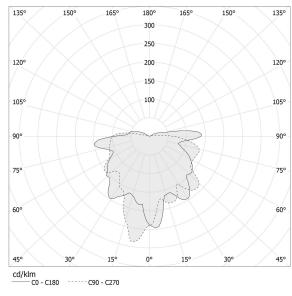

| diffused            |
| POWER SUPPLY             | 24V DC              |
| ELECTRICAL CONFIGURATION | 24V                 |
| DRIVER                   | remote not included |
| DELIVERED LUMEN OUTPUT   | 167lm               |
| WEIGHT                   | 1,41 lbs            |
| PROTECTION DEGREE        | IP20                |
| COLOUR TOLLERANCES       | SDCM 3              |
| PACKING DIMENSIONS       | 0,0 x 0,0 x 0,0 in  |
|                          |                     |



## Technical drawing





champagne





Multiple pendant lighting fixture for interiors, with direct and indirect light emission. Turned brass wiring support.

Diffuser in blown glass with green forest color. Turned aluminium closing disk in champagne polyacrylic paint.

5m (196,9") long pend

## Polar diagram