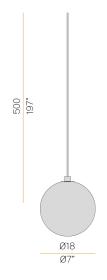

|
| POWER SUPPLY             | 24V DC              |
| ELECTRICAL CONFIGURATION | 24V                 |
| DRIVER                   | remote not included |
| DELIVERED LUMEN OUTPUT   | 167lm               |
| WEIGHT                   | 2,03 lbs            |
| PROTECTION DEGREE        | IP20                |
| COLOUR TOLLERANCES       | SDCM 3              |
| PACKING DIMENSIONS       | 0,0 x 0,0 x 0,0 in  |
|                          |                     |



 $\label{thm:multiple} \mbox{Multiple pendant lighting fixture for interiors, with direct and indirect light emission.} \\ \mbox{Turned brass wiring support.}$ 

Diffuser in blown glass with green forest color.

Turned aluminium closing disk in champagne polyacrylic paint.

5m (196,9") long pend







# Technical drawing



## Polar diagram