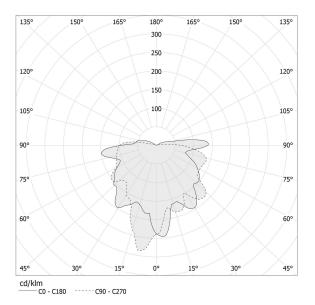

SUPPLY             | 24V DC              |
| ELECTRICAL CONFIGURATION | 24V                 |
| DRIVER                   | remote not included |
| DELIVERED LUMEN OUTPUT   | 167lm               |
| WEIGHT                   | 2,03 lbs            |
| PROTECTION DEGREE        | IP20                |
| COLOUR TOLLERANCES       | SDCM 3              |
| PACKING DIMENSIONS       | 0,0 x 0,0 x 0,0 in  |
|                          |                     |



 $\label{thm:multiple} \mbox{Multiple pendant lighting fixture for interiors, with direct and indirect light emission.} \\ \mbox{Turned brass wiring support.}$ 

Diffuser in blown glass with green forest color.

Turned aluminium closing disk in champagne polyacrylic paint.

5m (196,9") long pend







# Technical drawing



## Polar diagram