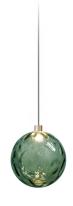

## Murané

24V DC 24V

M119U05.018.0510

 $\label{thm:multiple} \mbox{Multiple pendant lighting fixture for interiors, with direct and indirect light emission.} \\ \mbox{Turned brass wiring support.}$ 

Diffuser in blown glass with green forest color.

Turned aluminium closing disk in champagne polyacrylic paint.

5m (196,9") long pend