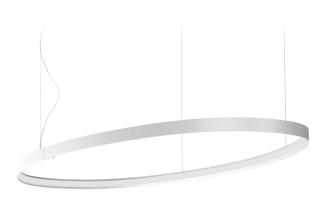

## Zero Ellipse

24V DC 24V

M151U01.130.0410

Single or multiple pendant lighting fixture for interiors, with direct and indirect light

Bended extruded aluminium structure in white, black, bronze, mat brass or titanium polyacrylic paint.

Extruded polycarbonate diffuser with opaline finish