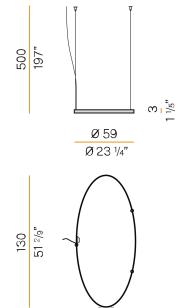

| ELECTRICAL CONFIGURATION | 24V                  |
| DRIVER                   | remote not included  |
| NOMINAL LUMINOUS FLUX    | 5670lm               |
| DELIVERED LUMEN OUTPUT   | 4079lm               |
| EFFICIENCY               | 71.9%                |
| WEIGHT                   | 3,35 lbs             |
| PROTECTION DEGREE        | IP20                 |
| COLOUR TOLLERANCES       | SDCM 3               |
| PACKING DIMENSIONS       | 28,0 x 53,5 x 3,9 in |
|                          |                      |



Single or multiple pendant lighting fixture for interiors, with direct and indirect light

Bended extruded aluminium structure in white, black, bronze, mat brass or titanium polyacrylic paint.

Extruded polycarbonate diffuser with opaline finish







#### Technical drawing



### Polar diagram



cd/klm C0 - C180 - - - C90 - C270