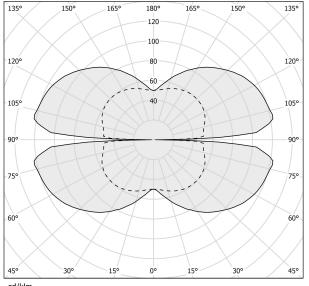

ATION | 24V                  |
| DRIVER                   | remote not included  |
| NOMINAL LUMINOUS FLUX    | 5670lm               |
| DELIVERED LUMEN OUTPUT   | 4079lm               |
| EFFICIENCY               | 71.9%                |
| WEIGHT                   | 3,35 lbs             |
| PROTECTION DEGREE        | IP20                 |
| COLOUR TOLLERANCES       | SDCM 3               |
| PACKING DIMENSIONS       | 28,0 x 53,5 x 3,9 in |
|                          |                      |



Single or multiple pendant lighting fixture for interiors, with direct and indirect light

Bended extruded aluminium structure in white, black, bronze, mat brass or titanium polyacrylic paint.

Extruded polycarbonate diffuser with opaline finish







#### Technical drawing



### Polar diagram



cd/klm C0 - C180 - - - C90 - C270