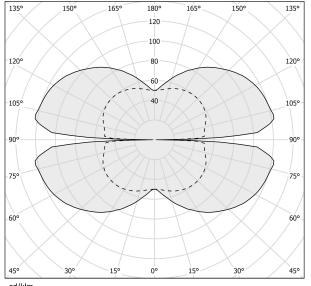

4V                  |
| DRIVER                   | remote not included  |
| NOMINAL LUMINOUS FLUX    | 4792lm               |
| DELIVERED LUMEN OUTPUT   | 4079lm               |
| EFFICIENCY               | 85.1%                |
| WEIGHT                   | 3,37 lbs             |
| PROTECTION DEGREE        | IP20                 |
| COLOUR TOLLERANCES       | SDCM 3               |
| PACKING DIMENSIONS       | 28,0 x 53,5 x 3,9 in |
|                          |                      |



Single or multiple pendant lighting fixture for interiors, with direct and indirect light emission

Bended extruded aluminium structure in white, black, bronze, mat brass or titanium polyacrylic paint.

Extruded polycarbonate diffuser with opaline finish







#### Technical drawing



### Polar diagram



cd/klm C0 - C180 - - - C90 - C270