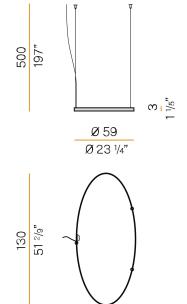

CAL CONFIGURATION | 24V                  |
| DRIVER                   | remote not included  |
| NOMINAL LUMINOUS FLUX    | 4792lm               |
| DELIVERED LUMEN OUTPUT   | 4079lm               |
| EFFICIENCY               | 85.1%                |
| WEIGHT                   | 3,37 lbs             |
| PROTECTION DEGREE        | IP20                 |
| COLOUR TOLLERANCES       | SDCM 3               |
| PACKING DIMENSIONS       | 28,0 x 53,5 x 3,9 in |
|                          |                      |



Single or multiple pendant lighting fixture for interiors, with direct and indirect light emission

Bended extruded aluminium structure in white, black, bronze, mat brass or titanium polyacrylic paint.

Extruded polycarbonate diffuser with opaline finish







#### Technical drawing



### Polar diagram



cd/klm C0 - C180 - - - C90 - C270