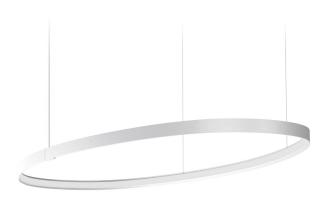

## Zero Ellipse

24V DC 24V

M151U01.130.0510

Single or multiple pendant lighting fixture for interiors, with direct and indirect light emission

Bended extruded aluminium structure in white, black, bronze, mat brass or titanium polyacrylic paint.

Extruded polycarbonate diffuser with opaline finish