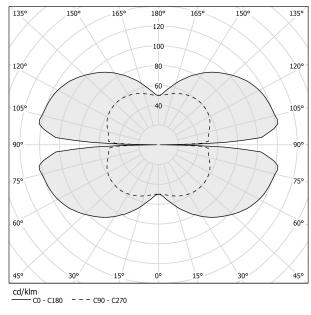

C               |
| ELECTRICAL CONFIGURATION | 24V                  |
| DRIVER                   | remote not included  |
| NOMINAL LUMINOUS FLUX    | 5670lm               |
| DELIVERED LUMEN OUTPUT   | 4079lm               |
| EFFICIENCY               | 71.9%                |
| WEIGHT                   | 3,35 lbs             |
| PROTECTION DEGREE        | IP20                 |
| COLOUR TOLLERANCES       | SDCM 3               |
| PACKING DIMENSIONS       | 28,0 x 53,5 x 3,9 in |



Single or multiple pendant lighting fixture for interiors, with direct and indirect light emission.

Bended extruded aluminium structure in white, black, bronze, mat brass or titanium polyacrylic paint.

Extruded polycarbonate diffuser with opaline finish



#### Technical drawing



### Polar diagram

white