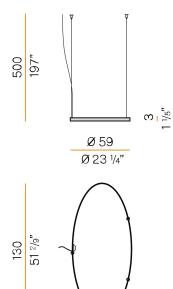

R SUPPLY             | 24V DC               |
| ELECTRICAL CONFIGURATION | 24V                  |
| DRIVER                   | remote not included  |
| NOMINAL LUMINOUS FLUX    | 5670lm               |
| DELIVERED LUMEN OUTPUT   | 4079lm               |
| EFFICIENCY               | 71.9%                |
| WEIGHT                   | 3,35 lbs             |
| PROTECTION DEGREE        | IP20                 |
| COLOUR TOLLERANCES       | SDCM 3               |
| PACKING DIMENSIONS       | 28,0 x 53,5 x 3,9 in |



Single or multiple pendant lighting fixture for interiors, with direct and indirect light emission.

Bended extruded aluminium structure in white, black, bronze, mat brass or titanium polyacrylic paint.

Extruded polycarbonate diffuser with opaline finish



#### Technical drawing



### Polar diagram

white