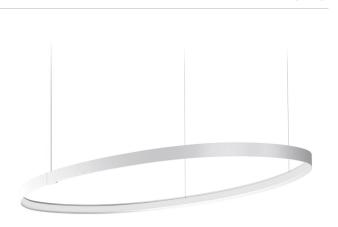

## Zero Ellipse

24V DC 24V M151U01.130.4610

Single or multiple pendant lighting fixture for interiors, with direct and indirect light emission.

Bended extruded aluminium structure in white, black, bronze, mat brass or titanium polyacrylic paint.

Extruded polycarbonate diffuser with opaline finish